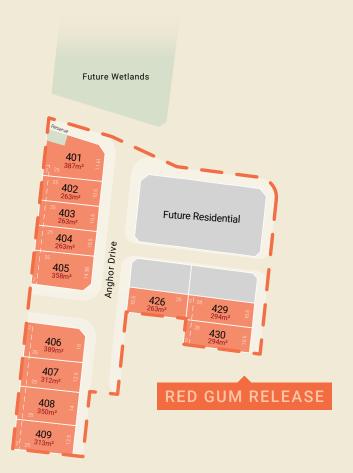

Or take your pick from our Red Gum release boasting 12 lots in a wide range of sizes providing the ideal opportunity to build your dream family home or next project.

Bring your dreams to life within this fastgrowing neighbourhood; perfect for families and professionals alike. Now is your opportunity to surround yourself by an abundance of established amenity and recreation, with plenty of room for your family to grow.