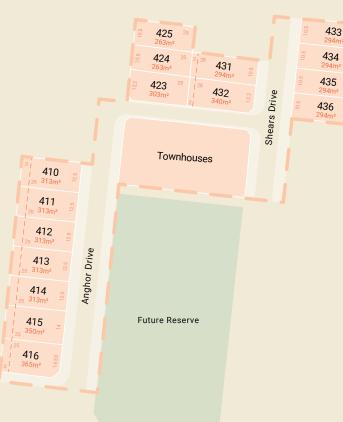

## LAND STARTING FROM 263M<sup>2</sup> - 424M<sup>2</sup>

The Merino release contains 16 lots ranging from  $263\text{m}^2 - 365\text{m}^2$ , offering a number of park facing lots only a short stroll from the estate's reserve.